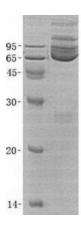

Species: Human
Expression Host: E. coli

Expression cDNA Clone

or AA Sequence:

Leu21-Lys414

Tag: N-GST

Predicted MW: 71.4 kDa

Concentration: lot specific

**Purity:** >95% as determined by SDS-PAGE and Coomassie blue staining

# **Product images:**