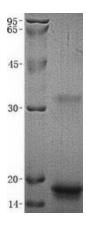

**Expression cDNA Clone** 

Ser24-Thr164

lot specific

or AA Sequence:

Tag: Tag Free Predicted MW: 15.8 kDa **Concentration:** 

**Purity:** >95% as determined by SDS-PAGE and Coomassie blue staining

**Buffer:** Provided lyophilized from a 0.2 µm filtered solution of 20 mM Tris-HCl, 150 mM NaCl