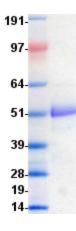

or AA Sequence: human TNFSF4

C-Fc Tag:

Predicted MW: 42 kDa

Concentration: >0.05 µg/µL as determined by microplate BCA method

> 80% as determined by SDS-PAGE and Coomassie blue staining **Purity:** 

**Buffer:** PBS, pH 7.4, 10% glycerol

## **Product images:**