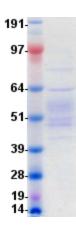

**Purity:** > 80% as determined by SDS-PAGE and Coomassie blue staining

Buffer: PBS, pH 7.4, 10% glycerol

**Note:** For testing in cell culture applications, please filter before use. Note that you may experience

## **Product images:**