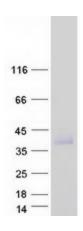

# **Product images:**

Coomassie blue staining of purified CALHM6 protein (Cat# [TP322648]). The protein was produced from HEK293T cells transfected with CALHM6 cDNA clone (Cat# [RC222648]) using MegaTran 2.0 (Cat# [TT210002]).