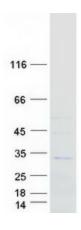

## **Product images:**

Coomassie blue staining of purified RAB40A protein (Cat# TP320169). The protein was produced from HEK293T cells transfected with RAB40A cDNA clone (Cat# [RC220169]) using MegaTran 2.0 (Cat# [TT210002]).