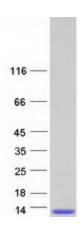

## **Product images:**

Coomassie blue staining of purified SCGB1C1 protein (Cat# [TP317663]). The protein was produced from HEK293T cells transfected with SCGB1C1 cDNA clone (Cat# [RC217663]) using MegaTran 2.0 (Cat# [TT210002]).