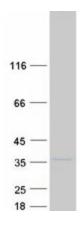

## **Product images:**

Coomassie blue staining of purified SLC25A33 protein (Cat# [TP316002]). The protein was produced from HEK293T cells transfected with SLC25A33 cDNA clone (Cat# [RC216002]) using

MegaTran 2.0 (Cat# [TT210002]).