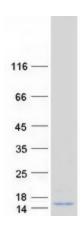

## **Product images:**

Coomassie blue staining of purified OXLD1 protein (Cat# [TP310536]). The protein was produced from HEK293T cells transfected with OXLD1 cDNA clone (Cat# [RC210536]) using MegaTran 2.0 (Cat# [TT210002]).