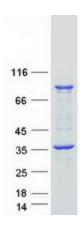

## **Product images:**

Coomassie blue staining of purified UBXN2A protein (Cat# [TP310524]). The protein was produced from HEK293T cells transfected with UBXN2A cDNA clone (Cat# [RC210524]) using MegaTran 2.0 (Cat# [TT210002]).