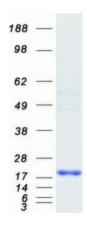

## **Product images:**

Coomassie blue staining of purified RFESD protein (Cat# TP307317). The protein was produced from HEK293T cells transfected with RFESD cDNA clone (Cat# [RC207317]) using MegaTran 2.0 (Cat# [TT210002]).