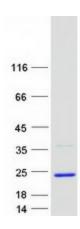

## **Product images:**

Coomassie blue staining of purified C19orf34 protein (Cat# [TP306937]). The protein was produced from HEK293T cells transfected with C19orf34 cDNA clone (Cat# [RC206937]) using MegaTran 2.0 (Cat# [TT210002]).