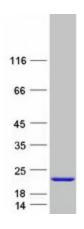

## **Product images:**

Coomassie blue staining of purified RABIF protein (Cat# TP306632). The protein was produced from HEK293T cells transfected with RABIF cDNA clone (Cat# [RC206632]) using MegaTran 2.0 (Cat#