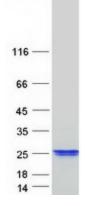

### **Product images:**

Coomassie blue staining of purified XAGE2B protein (Cat# [TP303642]). The protein was produced from HEK293T cells transfected with XAGE2B cDNA clone (Cat# [RC203642]) using MegaTran 2.0 (Cat# [TT210002]).