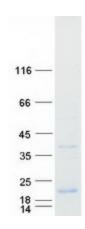

## **Product images:**

Coomassie blue staining of purified SMIM14 protein (Cat# TP303349). The protein was produced from HEK293T cells transfected with SMIM14 cDNA clone (Cat# [RC203349]) using MegaTran 2.0 (Cat# [TT210002]).