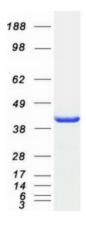

**Purity:** > 80% as determined by SDS-PAGE and Coomassie blue staining

**Buffer:** 25 mM Tris-HCl, 100 mM glycine, pH 7.3, 10% glycerol

**Preparation:** Recombinant protein was captured through anti-DDK affinity column followed by conventional

## **Product images:**

Coomassie blue staining of purified ARFIP2 protein (Cat# TP301781). The protein was produced from HEK293T cells transfected with ARFIP2 cDNA clone (Cat# [RC201781]) using

MegaTran 2.0 (Cat# [TT210002]).