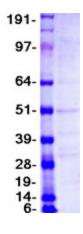

**Purity:** > 80% as determined by SDS-PAGE and Coomassie blue staining

**Buffer:** 25 mM Tris-HCl, 100 mM glycine, pH 7.3, 10% glycerol

**Preparation:** Recombinant protein was captured through anti-DDK affinity column followed by

# **Product images:**

Coomassie blue staining of purified CD52 protein (Cat# [TP300493]). The protein was produced from HEK293T cells transfected with CD52 cDNA clone (Cat# [RC200493]) using MegaTran 2.0 (Cat# [TT210002]).