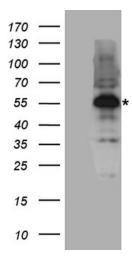

## **Product images:**

HEK293T cells were transfected with the pCMV6-ENTRY control (Cat# [PS100001], Left lane) or pCMV6-ENTRY RUNX1 (Cat# [RC223809], Right lane) cDNA for 48 hrs and lysed. Equivalent amounts of cell lysates (5 ug per lane) were separated by SDS-PAGE and immunoblotted with anti-RUNX1 antibody (Cat# [TA890147]). Positive lysates [LY419764] (100ug) and [LC419764] (20ug) can be purchased separately from OriGene.