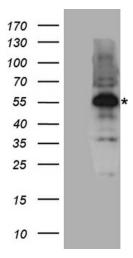

## **Product images:**

HEK293T cells were transfected with the pCMV6-ENTRY control (Cat# [PS100001], Left lane) or pCMV6-ENTRY RUNX1 (Cat# [RC223809], Right lane) cDNA for 48 hrs and lysed. Equivalent amounts of cell lysates (5 ug per lane) were separated by SDS-PAGE and immunoblotted with anti-RUNX1 antibody (Cat# TA890147). Positive lysates [LY419764] (100ug) and [LC419764] (20ug) can be purchased separately from OriGene.