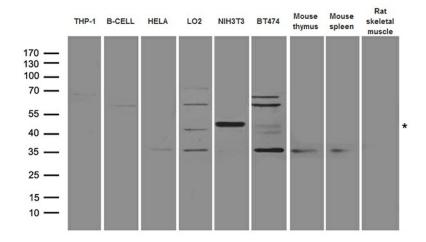

Western blot analysis of extracts (35ug) from different cell lines and tissues by using anti-RUNX1 rabbit polyclonal antibody.