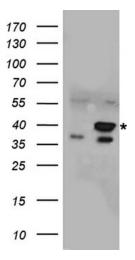

## **Product images:**

HEK293T cells were transfected with the pCMV6-ENTRY control (Cat# [PS100001], Left lane) or pCMV6-ENTRY NTHL1 (Cat# [RC214598], Right lane) cDNA for 48 hrs and lysed. Equivalent amounts of cell lysates (5 ug per lane) were separated by SDS-PAGE and immunoblotted with anti-NTHL1 antibody(Cat# [TA890138]). Positive lysates [LY419272] (100ug) and [LC419272] (20ug) can be purchased separately from OriGene.