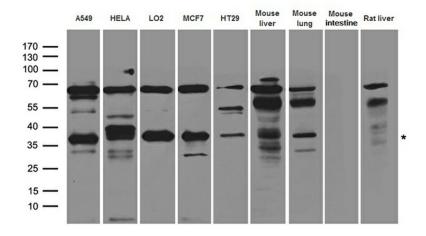

Western blot analysis of extracts (35ug) from different cell lines and tissues by using anti-NTHL1 rabbit polyclonal antibody.