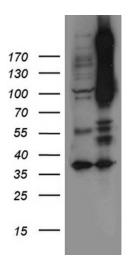

## **Product images:**

HEK293T cells were transfected with the pCMV6-ENTRY control (Cat# [PS100001], Left lane) or pCMV6-ENTRY NOTCH4 (Cat# [RC221762], Right lane) cDNA for 48 hrs and lysed. Equivalent amounts of cell lysates (5 ug per lane) were separated by SDS-PAGE and immunoblotted with anti-NOTCH antibody (Cat# [TA890137]). Positive lysates [LY401444] (100ug) and [LC401444] (20ug) can be purchased separately from OriGene.