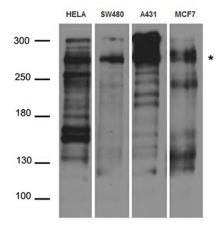

Western blot analysis of extracts (35ug) from different cell lines and tissues by using anti-DSP rabbit polyclonal antibody.