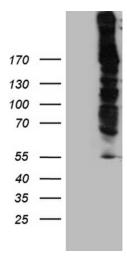

## **Product images:**

HEK293T cells were transfected with the pCMV6-ENTRY control (Cat# [PS100001], Left lane) or pCMV6-ENTRY DSP (Cat# [RC220397], Right lane) cDNA for 48 hrs and lysed. Equivalent amounts of cell lysates (5 ug per lane) were separated by SDS-PAGE and immunoblotted with anti-DSP rabbit polyclonal antibody (Cat# [TA890114]).