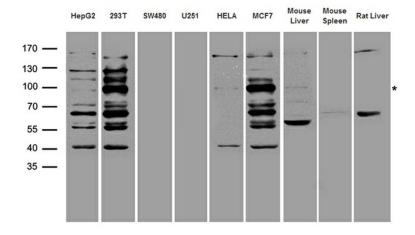

Western blot analysis of extracts (35ug) from different cell lines and tissues by using anti-DNMT3B rabbit polyclonal antibody.