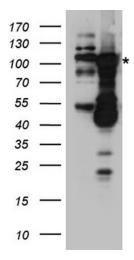

## **Product images:**

HEK293T cells were transfected with the pCMV6-ENTRY control (Cat# [PS100001], Left lane) or pCMV6-ENTRY DNMT3B (Cat# [RC223206], Right lane) cDNA for 48 hrs and lysed. Equivalent amounts of cell lysates (5 ug per lane) were separated by SDS-PAGE and immunoblotted with anti-DNMT3B antibody (Cat# [TA890112]). Positive lysates [LY406229] (100ug) and [LC406229] (20ug) can be purchased separately from OriGene.