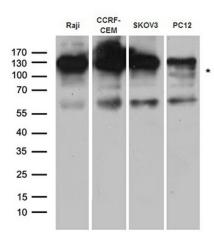

## **Product images:**

Western blot analysis of extracts (35ug) from different cell lines and tissues by using anti-CBL rabbit polyclonal antibody.