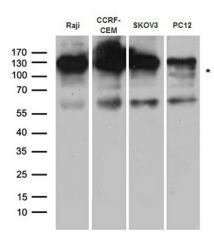

## **Product images:**

Western blot analysis of extracts (35ug) from different cell lines and tissues by using anti-CBL rabbit polyclonal antibody.