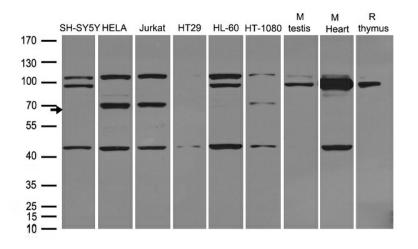

Western blot analysis of extracts (35ug) from different cell lines or tissues by using anti-MUS81 rabbit polyclonal antibody ([TA890060]).

This product is to be used for laboratory only. Not for diagnostic or therapeutic use. ©2022 OriGene Technologies, Inc., 9620 Medical Center Drive, Ste 200, Rockville, MD 20850, US