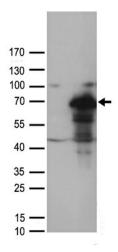

## **Product images:**

HEK293T cells were transfected with the pCMV6-ENTRY control (Cat# [PS100001], Left lane) or pCMV6-ENTRY MUS81 (Cat# [RC203373], Right lane) cDNA for 48 hrs and lysed. Equivalent amounts of cell lysates (5 ug per lane) were separated by SDS-PAGE and immunoblotted with anti-MUS81 antibody (Cat# [TA890060]). Positive lysates [LY403051] (100ug) and [LC403051] (20ug) can be purchased separately from OriGene.