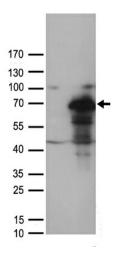

## **Product images:**

HEK293T cells were transfected with the pCMV6-ENTRY control (Cat# [PS100001], Left lane) or pCMV6-ENTRY MUS81 (Cat# [RC203373], Right lane) cDNA for 48 hrs and lysed. Equivalent amounts of cell lysates (5 ug per lane) were separated by SDS-PAGE and immunoblotted with anti-MUS81 antibody (Cat# [TA890060]). Positive lysates [LY403051] (100ug) and [LC403051] (20ug) can be purchased separately from OriGene.