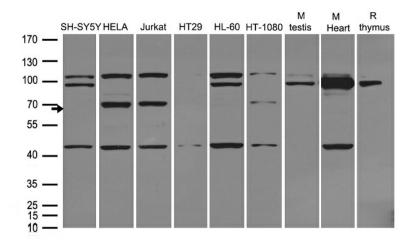

Western blot analysis of extracts (35ug) from different cell lines or tissues by using anti-MUS81 rabbit polyclonal antibody ([TA890060]).