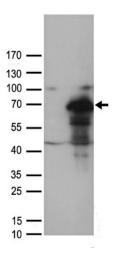

## **Product images:**

HEK293T cells were transfected with the pCMV6-ENTRY control (Cat# [PS100001], Left lane) or pCMV6-ENTRY MUS81 (Cat# [RC203373], Right lane) cDNA for 48 hrs and lysed. Equivalent amounts of cell lysates (5 ug per lane) were separated by SDS-PAGE and immunoblotted with anti-MUS81 antibody (Cat# TA890060). Positive lysates [LY403051] (100ug) and [LC403051] (20ug) can be purchased separately from OriGene.