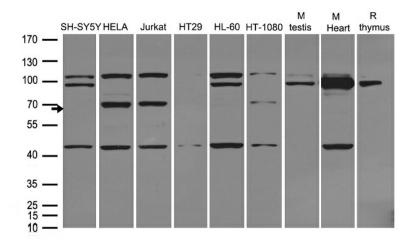

Western blot analysis of extracts (35ug) from different cell lines or tissues by using anti-MUS81 rabbit polyclonal antibody (TA890060).