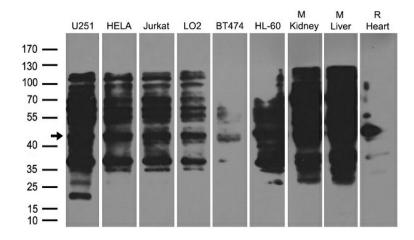

## **Product images:**

Western blot analysis of extracts (35ug) from different cell lines or tissues by using anti-BABAM1 rabbit polyclonal antibody ([TA890052]).