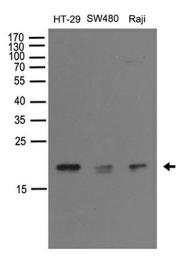

## **Product images:**

Western blot analysis of extracts (35ug) from different cell lines or tissues by using anti-NUDT15 rabbit polyclonal antibody ([TA890049]).