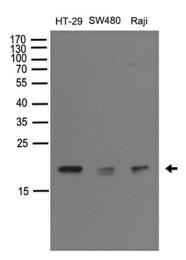

## **Product images:**

Western blot analysis of extracts (35ug) from different cell lines or tissues by using anti-NUDT15 rabbit polyclonal antibody (TA890049).

This product is to be used for laboratory only. Not for diagnostic or therapeutic use. ©2022 OriGene Technologies, Inc., 9620 Medical Center Drive, Ste 200, Rockville, MD 20850, US