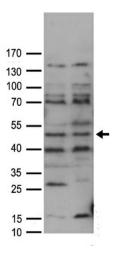

## **Product images:**

HEK293T cells were transfected with the pCMV6-ENTRY control (Cat# [PS100001], Left lane) or pCMV6-ENTRY FAM175A (Cat# [RC208008], Right lane) cDNA for 48 hrs and lysed. Equivalent amounts of cell lysates (5 ug per lane) were separated by SDS-PAGE and immunoblotted with anti-FAM175A antibody (Cat# [TA890042]). Positive lysates [LY408418] (100ug) and [LC408418] (20ug) can be purchased separately from OriGene.