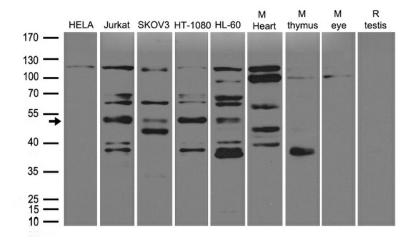

Western blot analysis of extracts (35ug) from different cell lines or tissues by using anti-FAM175A rabbit polyclonal antibody ([TA890042]).