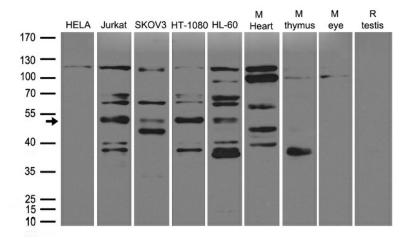

Western blot analysis of extracts (35ug) from different cell lines or tissues by using anti-FAM175A rabbit polyclonal antibody (TA890042).