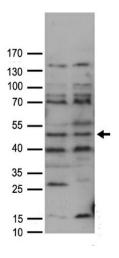

## **Product images:**

HEK293T cells were transfected with the pCMV6-ENTRY control (Cat# [PS100001], Left lane) or pCMV6-ENTRY FAM175A (Cat# [RC208008], Right lane) cDNA for 48 hrs and lysed. Equivalent amounts of cell lysates (5 ug per lane) were separated by SDS-PAGE and immunoblotted with anti-FAM175A antibody (Cat# TA890042). Positive lysates [LY408418] (100ug) and [LC408418] (20ug) can be purchased separately from OriGene.