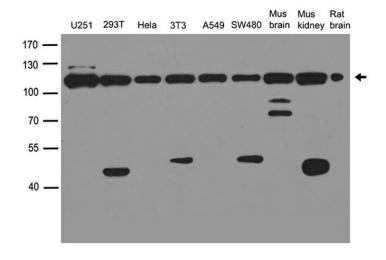

Western blot analysis of extracts (35ug) from different cell lines or tissues by using anti-VCP rabbit polyclonal antibody ([TA890028]).