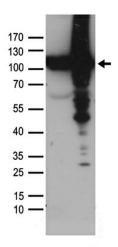

## **Product images:**

HEK293T cells were transfected with the pCMV6-ENTRY control (Cat# [PS100001], Left lane) or pCMV6-ENTRY VCP (Cat# [RC211130], Right lane) cDNA for 48 hrs and lysed. Equivalent amounts of cell lysates (5 ug per lane) were separated by SDS-PAGE and immunoblotted with anti-VCP antibody (Cat# [TA890028]). Positive lysates [LY402095] (100ug) and [LC402095] (20ug) can be purchased separately from OriGene.