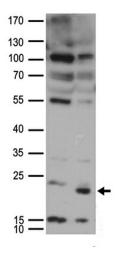

## **Product images:**

HEK293T cells were transfected with the pCMV6-ENTRY control (Cat# [PS100001], Left lane) or pCMV6-ENTRY UBE2I (Cat# [RC217945], Right lane) cDNA for 48 hrs and lysed. Equivalent amounts of cell lysates (5 ug per lane) were separated by SDS-PAGE and immunoblotted with anti-UBE2I antibody (Cat# TA890019). Positive lysates [LY403663] (100ug) and [LC403663] (20ug) can be purchased separately from OriGene.