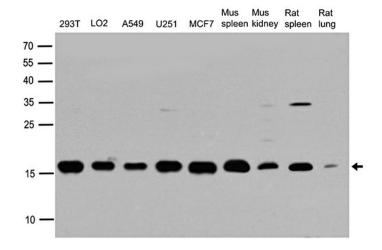

Western blot analysis of extracts (35ug) from different cell lines or tissues by using anti-UBE2I rabbit polyclonal antibody (TA890019).