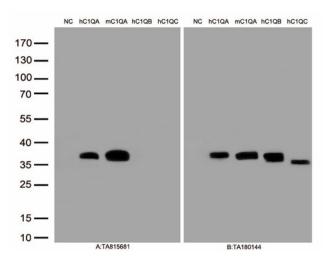

Database Link: NP 057075

Entrez Gene 12259 MouseEntrez Gene 712 Human

P02745

Background: This gene encodes the A-chain polypeptide of serum complement subcomponent C1q, which

associates with C1r and C1s to yield the first component of the serum complement system. C1q deficiency is associated with lupus erythematosus and glomerulonephritis. C1q is

composed of 18 polypeptide chains which include 6 A-chains, 6 B-chains, and 6 C-chains. Each chain contains an N-terminal collagen-like region and a C-terminal C1q globular domain.

Alternate splicing results in multiple transcript variants. [provided by RefSeq, Nov 2016]





**Protein Families:** Secreted Protein

**Protein Pathways:** Complement and coagulation cascades, Prion diseases, Systemic lupus erythematosus

# **Product images:**