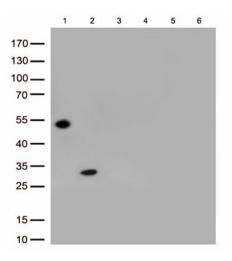

## **Product images:**

Immunoblot analysis of 6 different native protein (Lane 1.Rabbit IgG; 2.Rabbit IgG Fc; 3.Rabbit kappa light chain; 4.Rabbit lambda light chain; 5.Human IgG; 6.Rat IgG) with [TA815433] at 1:500.