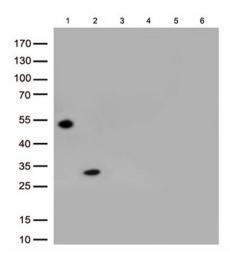

## **Product images:**

Immunoblot analysis of 6 different native protein (Lane 1.Rabbit IgG; 2.Rabbit IgG Fc; 3.Rabbit kappa light chain; 4.Rabbit lambda light chain; 5.Human IgG; 6.Rat IgG) with TA815433 at 1:500.