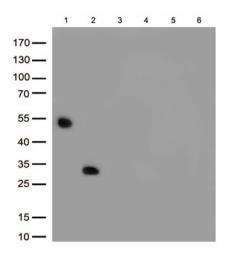

# **Product images:**

Immunoblot analysis of 6 different native protein (Lane 1.Rabbit IgG; 2.Rabbit IgG Fc; 3.Rabbit kappa light chain; 4.Rabbit lambda light chain; 5.Human IgG; 6.Rat IgG) with [TA815425] at 1:500.