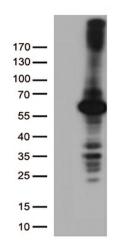

# **Product images:**

HEK293T cells were transfected with the pCMV6-ENTRY control (Cat# [PS100001], Left lane) or pCMV6-ENTRY DNPEP (Cat# [RC200104], Right lane) cDNA for 48 hrs and lysed. Equivalent amounts of cell lysates (5 ug per lane) were separated by SDS-PAGE and immunoblotted with anti-DNPEP (Cat# [TA812760])(1:500). Positive lysates [LY402151] (100ug) and [LC402151] (20ug) can be purchased separately from OriGene.