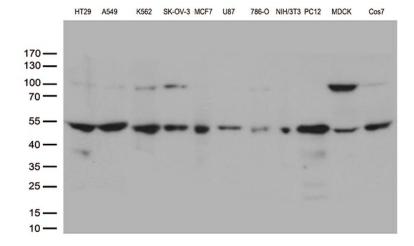

Western blot analysis of extracts (35ug) from 11 different cell lines by using anti-DNPEP monoclonal antibody (1:500).