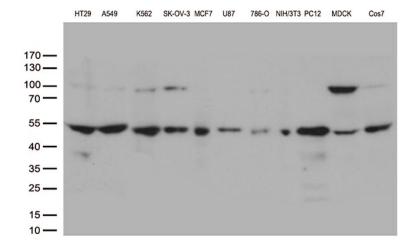

Western blot analysis of extracts (35ug) from 11 different cell lines by using anti-DNPEP monoclonal antibody (1:500).