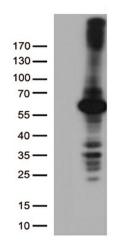

## **Product images:**

HEK293T cells were transfected with the pCMV6-ENTRY control (Cat# [PS100001], Left lane) or pCMV6-ENTRY DNPEP (Cat# [RC200104], Right lane) cDNA for 48 hrs and lysed. Equivalent amounts of cell lysates (5 ug per lane) were separated by SDS-PAGE and immunoblotted with anti-DNPEP (Cat# [TA812760])(1:500). Positive lysates [LY402151] (100ug) and [LC402151] (20ug) can be purchased separately from OriGene.