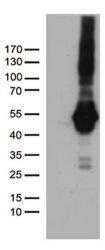

## **Product images:**

HEK293T cells were transfected with the pCMV6-ENTRY control (Cat# [PS100001], Left lane) or pCMV6-ENTRY PDCD2L (Cat# [RC202997], Right lane) cDNA for 48 hrs and lysed. Equivalent amounts of cell lysates (5 ug per lane) were separated by SDS-PAGE and immunoblotted with anti-PDCD2L (Cat# [TA812472])(1:500). Positive lysates [LY410183] (100ug) and [LC410183] (20ug) can be purchased separately from OriGene.