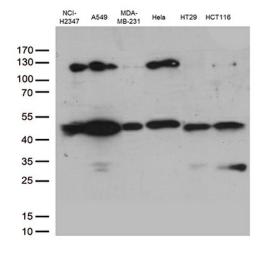

Western blot analysis of extracts (35ug) from 6 cell lines lysates by using anti-PDCD2L monoclonal antibody (1:500).