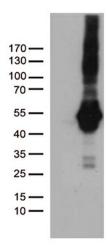

### **Product images:**

HEK293T cells were transfected with the pCMV6-ENTRY control (Cat# [PS100001], Left lane) or pCMV6-ENTRY PDCD2L (Cat# [RC202997], Right lane) cDNA for 48 hrs and lysed. Equivalent amounts of cell lysates (5 ug per lane) were separated by SDS-PAGE and immunoblotted with anti-PDCD2L (Cat# [TA812472])(1:500). Positive lysates [LY410183] (100ug) and [LC410183] (20ug) can be purchased separately from OriGene.