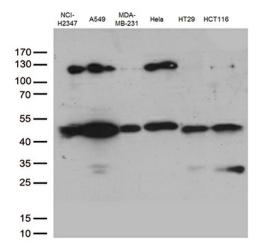

Western blot analysis of extracts (35ug) from 6 cell lines lysates by using anti-PDCD2L monoclonal antibody (1:500).

This product is to be used for laboratory only. Not for diagnostic or therapeutic use. ©2025 OriGene Technologies, Inc., 9620 Medical Center Drive, Ste 200, Rockville, MD 20850, US