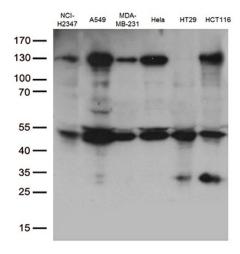

Western blot analysis of extracts (35ug) from 6 cell lines lysates by using anti-PDCD2L monoclonal antibody (1:500).