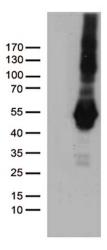

# **Product images:**

HEK293T cells were transfected with the pCMV6-ENTRY control (Left lane) or pCMV6-ENTRY PDCD2L ([RC202997], Right lane) cDNA for 48 hrs and lysed. Equivalent amounts of cell lysates (5 ug per lane) were separated by SDS-PAGE and immunoblotted with anti-PDCD2L (1:500). Positive lysates [LY410183] (100ug) and [LC410183] (20ug) can be purchased separately from OriGene.