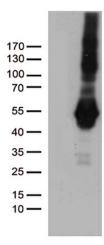

## **Product images:**

HEK293T cells were transfected with the pCMV6-ENTRY control (Left lane) or pCMV6-ENTRY PDCD2L ([RC202997], Right lane) cDNA for 48 hrs and lysed. Equivalent amounts of cell lysates (5 ug per lane) were separated by SDS-PAGE and immunoblotted with anti-PDCD2L (1:500). Positive lysates [LY410183] (100ug) and [LC410183] (20ug) can be purchased separately from OriGene.