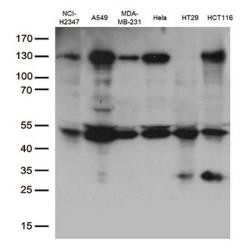

Western blot analysis of extracts (35ug) from 6 cell lines lysates by using anti-PDCD2L monoclonal antibody (1:500).

This product is to be used for laboratory only. Not for diagnostic or therapeutic use. ©2022 OriGene Technologies, Inc., 9620 Medical Center Drive, Ste 200, Rockville, MD 20850, US