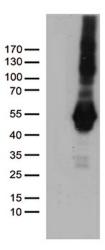

# **Product images:**

HEK293T cells were transfected with the pCMV6-ENTRY control (Left lane) or pCMV6-ENTRY PDCD2L ([RC202997], Right lane) cDNA for 48 hrs and lysed. Equivalent amounts of cell lysates (5 ug per lane) were separated by SDS-PAGE and immunoblotted with anti-PDCD2L (1:500). Positive lysates [LY410183] (100ug) and [LC410183] (20ug) can be purchased separately from OriGene.