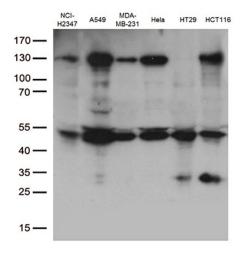

Western blot analysis of extracts (35ug) from 6 cell lines lysates by using anti-PDCD2L monoclonal antibody (1:500).