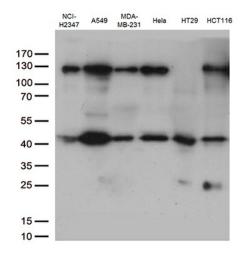

Western blot analysis of extracts (35ug) from 6 cell lines lysates by using anti-PDCD2L monoclonal antibody (1:500).