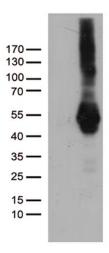

# **Product images:**

HEK293T cells were transfected with the pCMV6-ENTRY control (Left lane) or pCMV6-ENTRY PDCD2L ([RC202997], Right lane) cDNA for 48 hrs and lysed. Equivalent amounts of cell lysates (5 ug per lane) were separated by SDS-PAGE and immunoblotted with anti-PDCD2L (1:500). Positive lysates [LY410183] (100ug) and [LC410183] (20ug) can be purchased separately from OriGene.