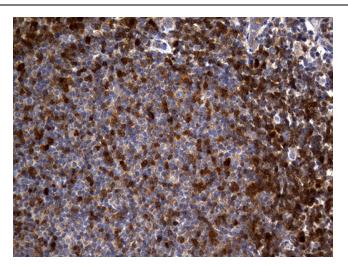

Western blot analysis of extracts (35ug) from cell lines and/or tissue lysates by using anti-GALM monoclonal antibody (1:500).

Immunohistochemical staining of paraffinembedded Human tonsil within the normal limits using anti-GALM mouse monoclonal antibody. (Heat-induced epitope retrieval by 1mM EDTA in 10mM Tris buffer (pH8.5) at 120°C for 3min, [TA812300]) (1:2000)