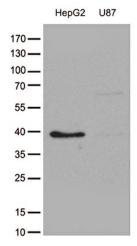

Western blot analysis of extracts (35ug) from cell lines and/or tissue lysates by using anti-GALM monoclonal antibody (1:500).

Immunohistochemical staining of paraffinembedded Human tonsil within the normal limits using anti-GALM mouse monoclonal antibody. (Heat-induced epitope retrieval by 1mM EDTA in 10mM Tris buffer (pH8.5) at 120°C for 3min, [TA812300]) (1:2000)