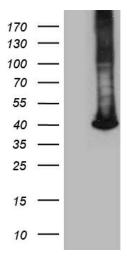

## **Product images:**

HEK293T cells were transfected with the pCMV6-ENTRY control (Left lane) or pCMV6-ENTRY GALM ([RC200995], Right lane) cDNA for 48 hrs and lysed. Equivalent amounts of cell lysates (5 ug per lane) were separated by SDS-PAGE and immunoblotted with anti-GALM. Positive lysates [LY408487] (100ug) and [LC408487] (20ug) can be purchased separately from OriGene.