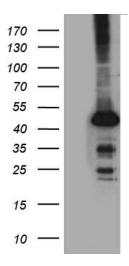

# **Product images:**

HEK293T cells were transfected with the pCMV6-ENTRY control (Left lane) or pCMV6-ENTRY STBD1 ([RC204719], Right lane) cDNA for 48 hrs and lysed. Equivalent amounts of cell lysates (5 ug per lane) were separated by SDS-PAGE and immunoblotted with anti-STBD1. Positive lysates [LY418336] (100ug) and [LC418336] (20ug) can be purchased separately from OriGene.