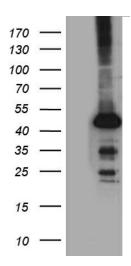

## **Product images:**

HEK293T cells were transfected with the pCMV6-ENTRY control (Left lane) or pCMV6-ENTRY STBD1 ([RC204719], Right lane) cDNA for 48 hrs and lysed. Equivalent amounts of cell lysates (5 ug per lane) were separated by SDS-PAGE and immunoblotted with anti-STBD1. Positive lysates [LY418336] (100ug) and [LC418336] (20ug) can be purchased separately from OriGene.